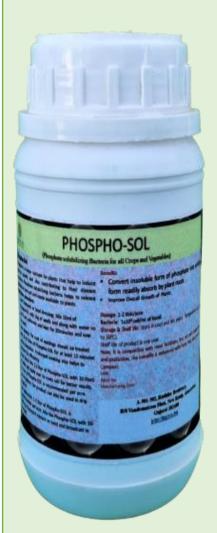

## PHOSPHO-SOL

Why my plant shoots are not growing and leaves turning black?

Oh! Farmer this is because of deficiency of phosphorus. You must apply Ingress'bio Phospho- Sol for your crops.

Phosphate is a major nutrient for plants that help to induce vigorous growth and also contributing to their disease resistance. Phosphate solubilizing bacteria helps to release phosphorus form soil and made available to plants.

1-2 Liter/ acre. Keep in room temperature.

Store in cool &dry place. development.

Stimulate root

Increases stalk and strength of stem.

Improve flower formation and seed production.

Improvement in resistant towards plant disease.

Support in overall crop life cycle.

All benefit leads to crop quality.

+91 7903721916

http://ingress.bio

office.ingress@gmail.com

**Ingress** biosolution

INGRESS BIOSOLUTIONS PVT. LTD

A-501&502, Radhika residency